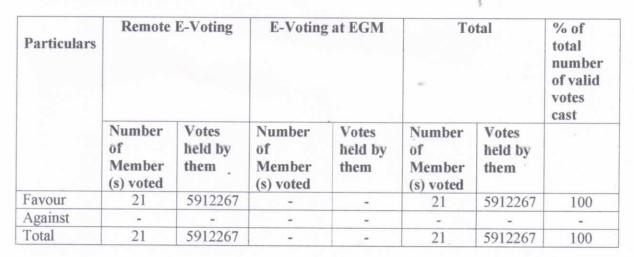

## **RESOLUTION 1 - INCREASE IN AUTHORISED SHARE CAPITAL OF THE COMPANY: (ORDINARY RESOLUTION)**

|       | Particulars                                               | Remote                              | E-Voting                 | E-Voting                            | at EGM                   | Total                               |                          |  |
|-------|-----------------------------------------------------------|-------------------------------------|--------------------------|-------------------------------------|--------------------------|-------------------------------------|--------------------------|--|
|       |                                                           | Number<br>of<br>Member<br>(s) voted | Votes<br>held by<br>them | Number<br>of<br>Member<br>(s) voted | Votes<br>held by<br>them | Number<br>of<br>Member<br>(s) voted | Votes<br>held by<br>them |  |
|       | Number of<br>Members &<br>Shares held by<br>them          | 21                                  | 5912267                  |                                     | -                        | 21                                  | 5912267                  |  |
| Less: | Number of<br>Members &<br>Invalid/<br>Rejected<br>Votes   |                                     |                          |                                     |                          |                                     |                          |  |
| Less: | Number of<br>Members &<br>who abstained<br>from voting    |                                     |                          |                                     |                          |                                     |                          |  |
| Less: | Number of<br>Members &<br>votes<br>exercised<br>partially |                                     |                          | •                                   |                          |                                     |                          |  |
|       | No. of Valid<br>• Votes Cast                              | 21                                  | 5912267                  | -                                   | a, <b>1</b> ,            | 21                                  | 5912267                  |  |

& ASSOCIATES

Page No. 2

IЖS

| Particulars | Remote                              | E-Voting                 | E-Voting                            | at EGM                   | To                                  | % of<br>total<br>number<br>of valid<br>votes<br>cast |      |
|-------------|-------------------------------------|--------------------------|-------------------------------------|--------------------------|-------------------------------------|------------------------------------------------------|------|
|             | Number<br>of<br>Member<br>(s) voted | Votes<br>held by<br>them | Number<br>of<br>Member<br>(s) voted | Votes<br>held by<br>them | Number<br>of<br>Member<br>(s) voted | Votes<br>held by<br>them                             | cast |
| Favour      | 21                                  | 5912267                  | -                                   | -                        | 21.                                 | 5912267                                              | 100  |
| Against     | -                                   | -                        | -                                   | -                        | -                                   | - 1                                                  | -    |
| Total       | 21                                  | 5912267                  | _                                   | -                        | 21                                  | 5912267                                              | 100  |